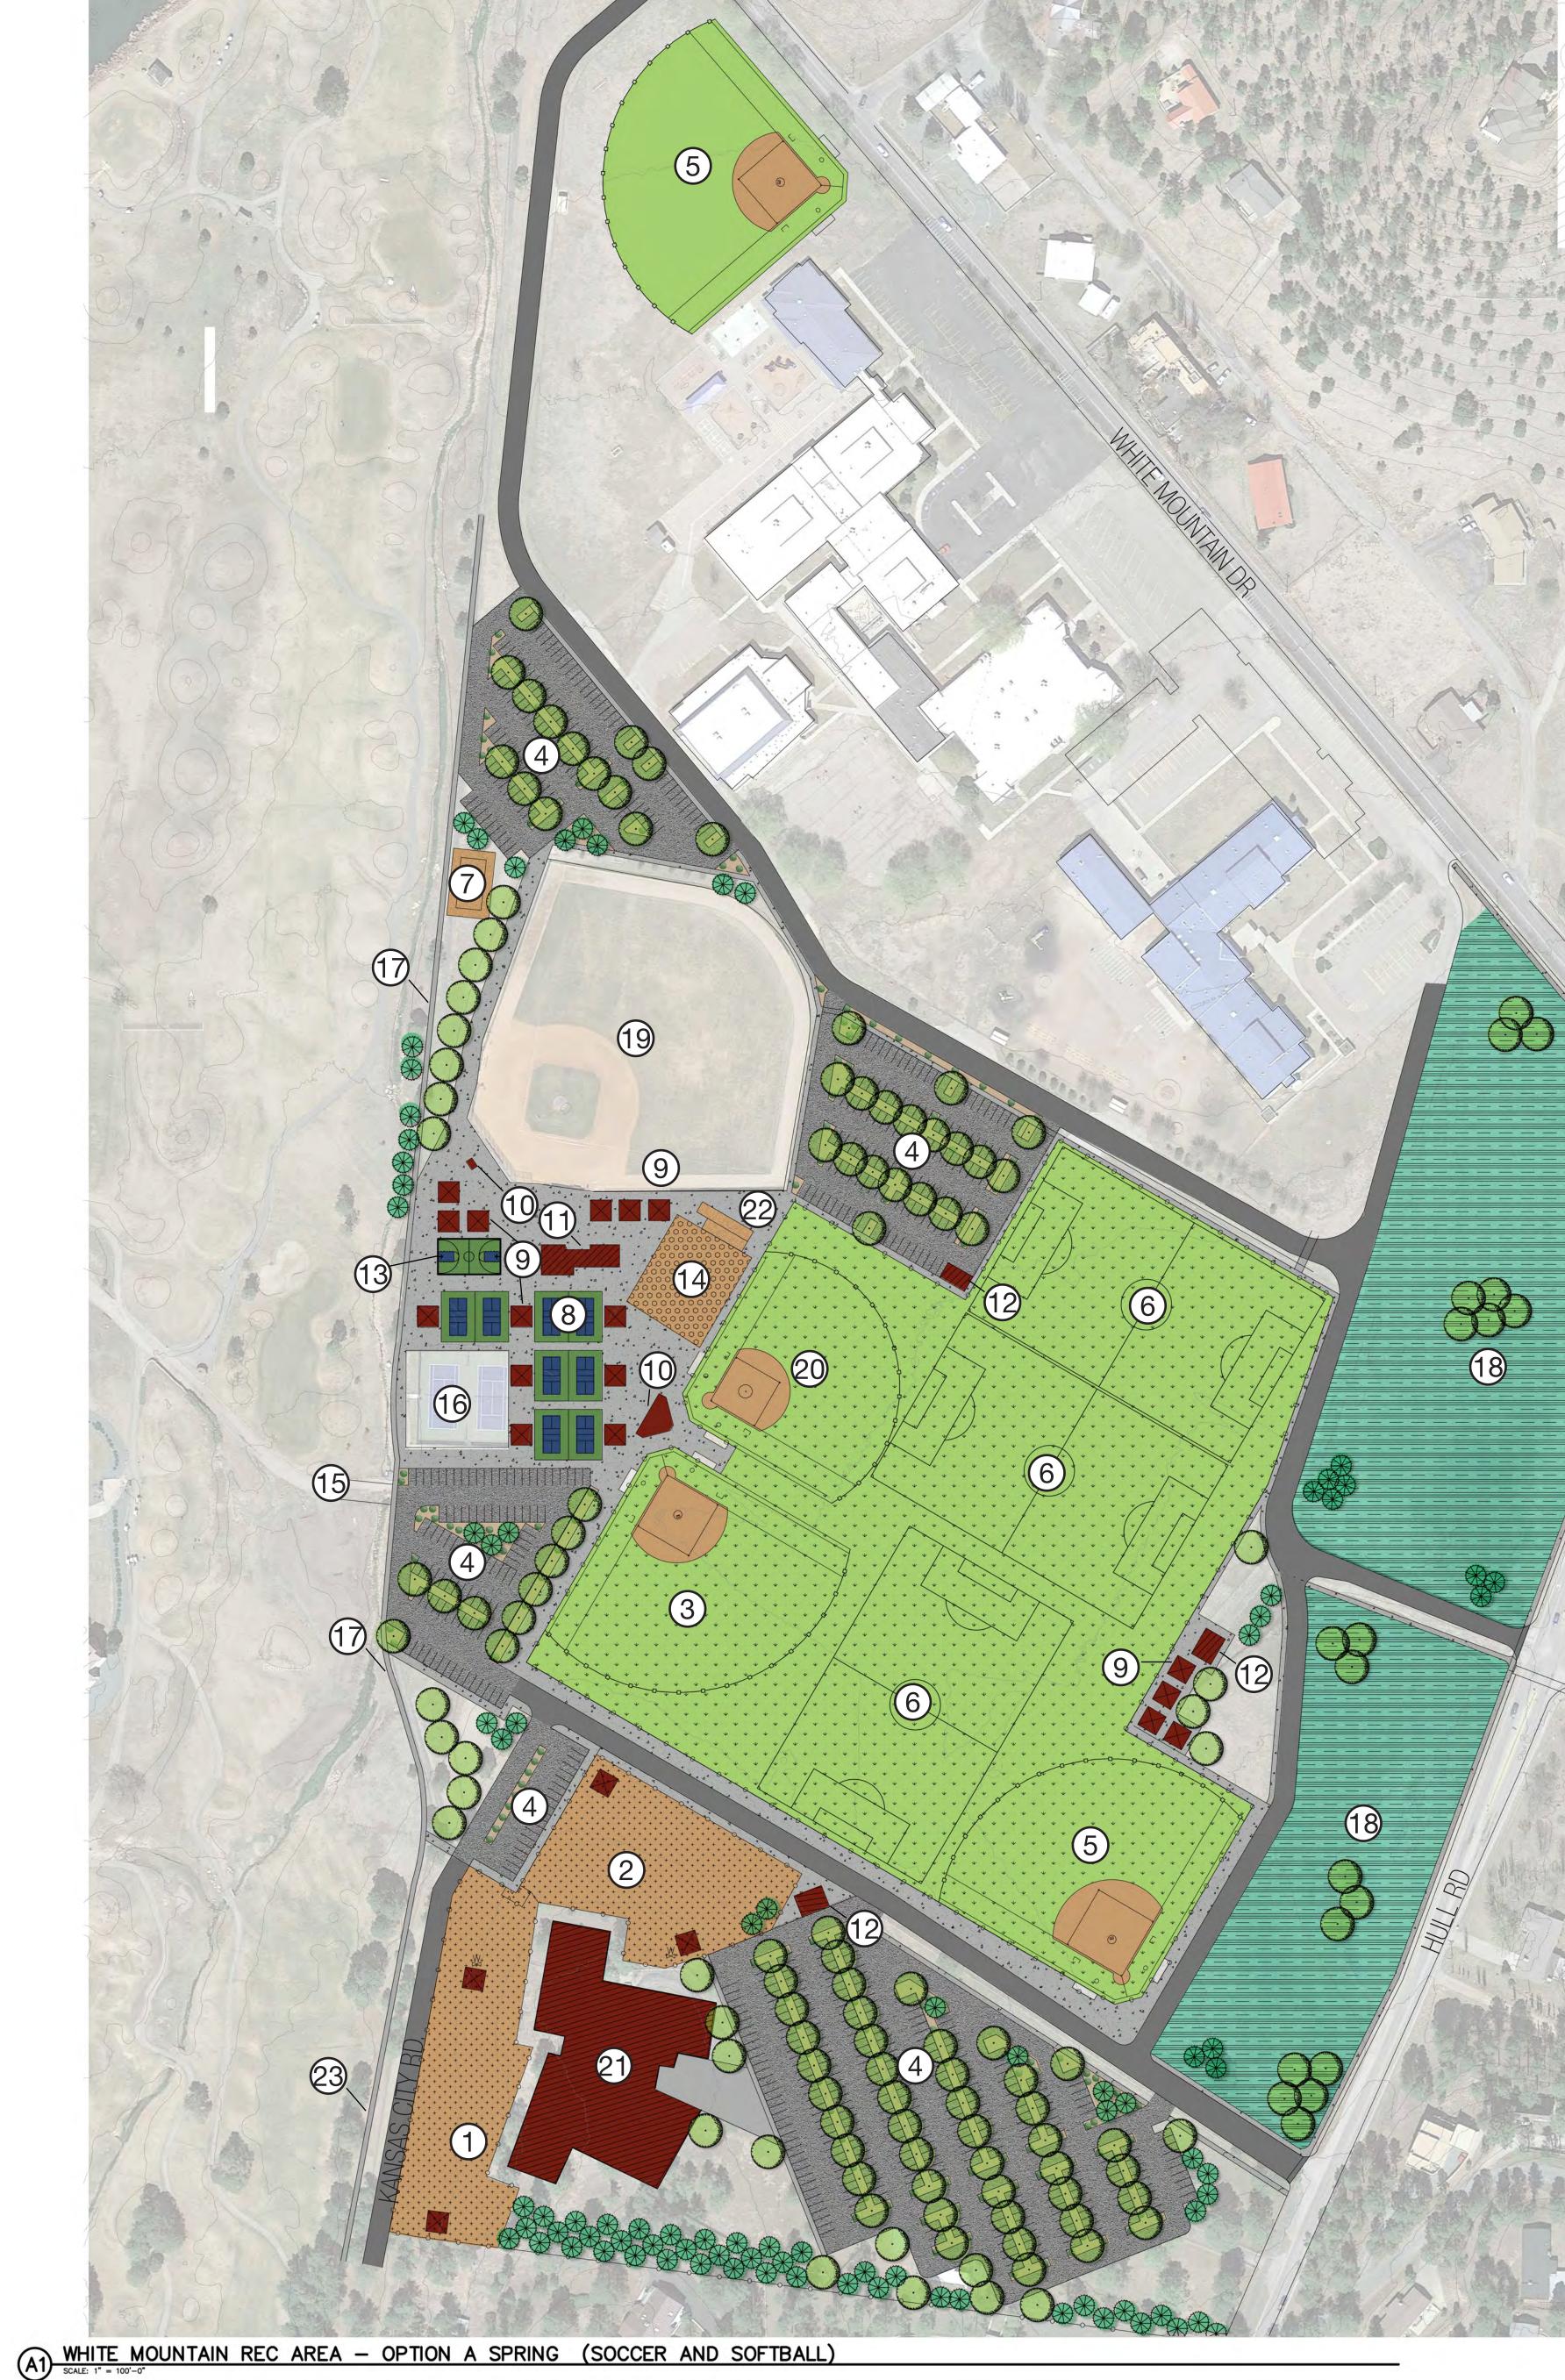

## HATCH LEGEND

- 1 LARGE BREED DOG PARK (APPROX. 1 ACRE) WITH SHADE AND WATER
- 2) SMALL BREED DOG PARK (APPROX. 1 ACRE) WITH SHADE AND WATER
- 3 HIGH SCHOOL VARSITY FAST-PITCH SOFTBALL FIELD (SPRING ONLY)
- 4 PARKING (673 SPACES TOTAL) WITH INTEGRAL GREEN STORMWATER INFRASTRUCTURE
- 5 FLEX FIELD (BASEBALL, SOFTBALL, TEE BALL) (SPRING ONLY)
- 6 SOCCER FIELD STRIPING (225' X 360')
- 7 SAND VOLLEYBALL
- 8 PICKLEBALL COURT
- 9 SHADE STRUCTURE
- 10 PRESS BOX
- 11 RESTROOM/ VENDING/ TEAM ROOM
- 12 RESTROOM
- (13) BASKETBALL COURT
- 14) PLAY AREA WITH REDEDICATED 9-11 MEMORIAL AND SHADE
- MAINTAIN ACCESS ACROSS GOLF COURSE
- (16) EXISTING TENNIS AND PICKLEBALL COURTS TO REMAIN
- 17 EXISTING TRAIL TO REMAIN
- MAINTAIN, REPAIR, IMPROVE, AND EXPAND WETLANDS
- (19) EXISTING BASEBALL FIELD TO REMAIN
- HIGH SCHOOL JUNIOR VARSITY FAST-PITCH SOFTBALL FIELD (SPRING ONLY)
- POSSIBLE FUTURE 40,000-60,000 SF COMMUNITY CENTER
- 22 BATTING CAGES
- 23 RECONSTRUCTED TRAIL
- FOOTBALL STRIPING (160' X360')