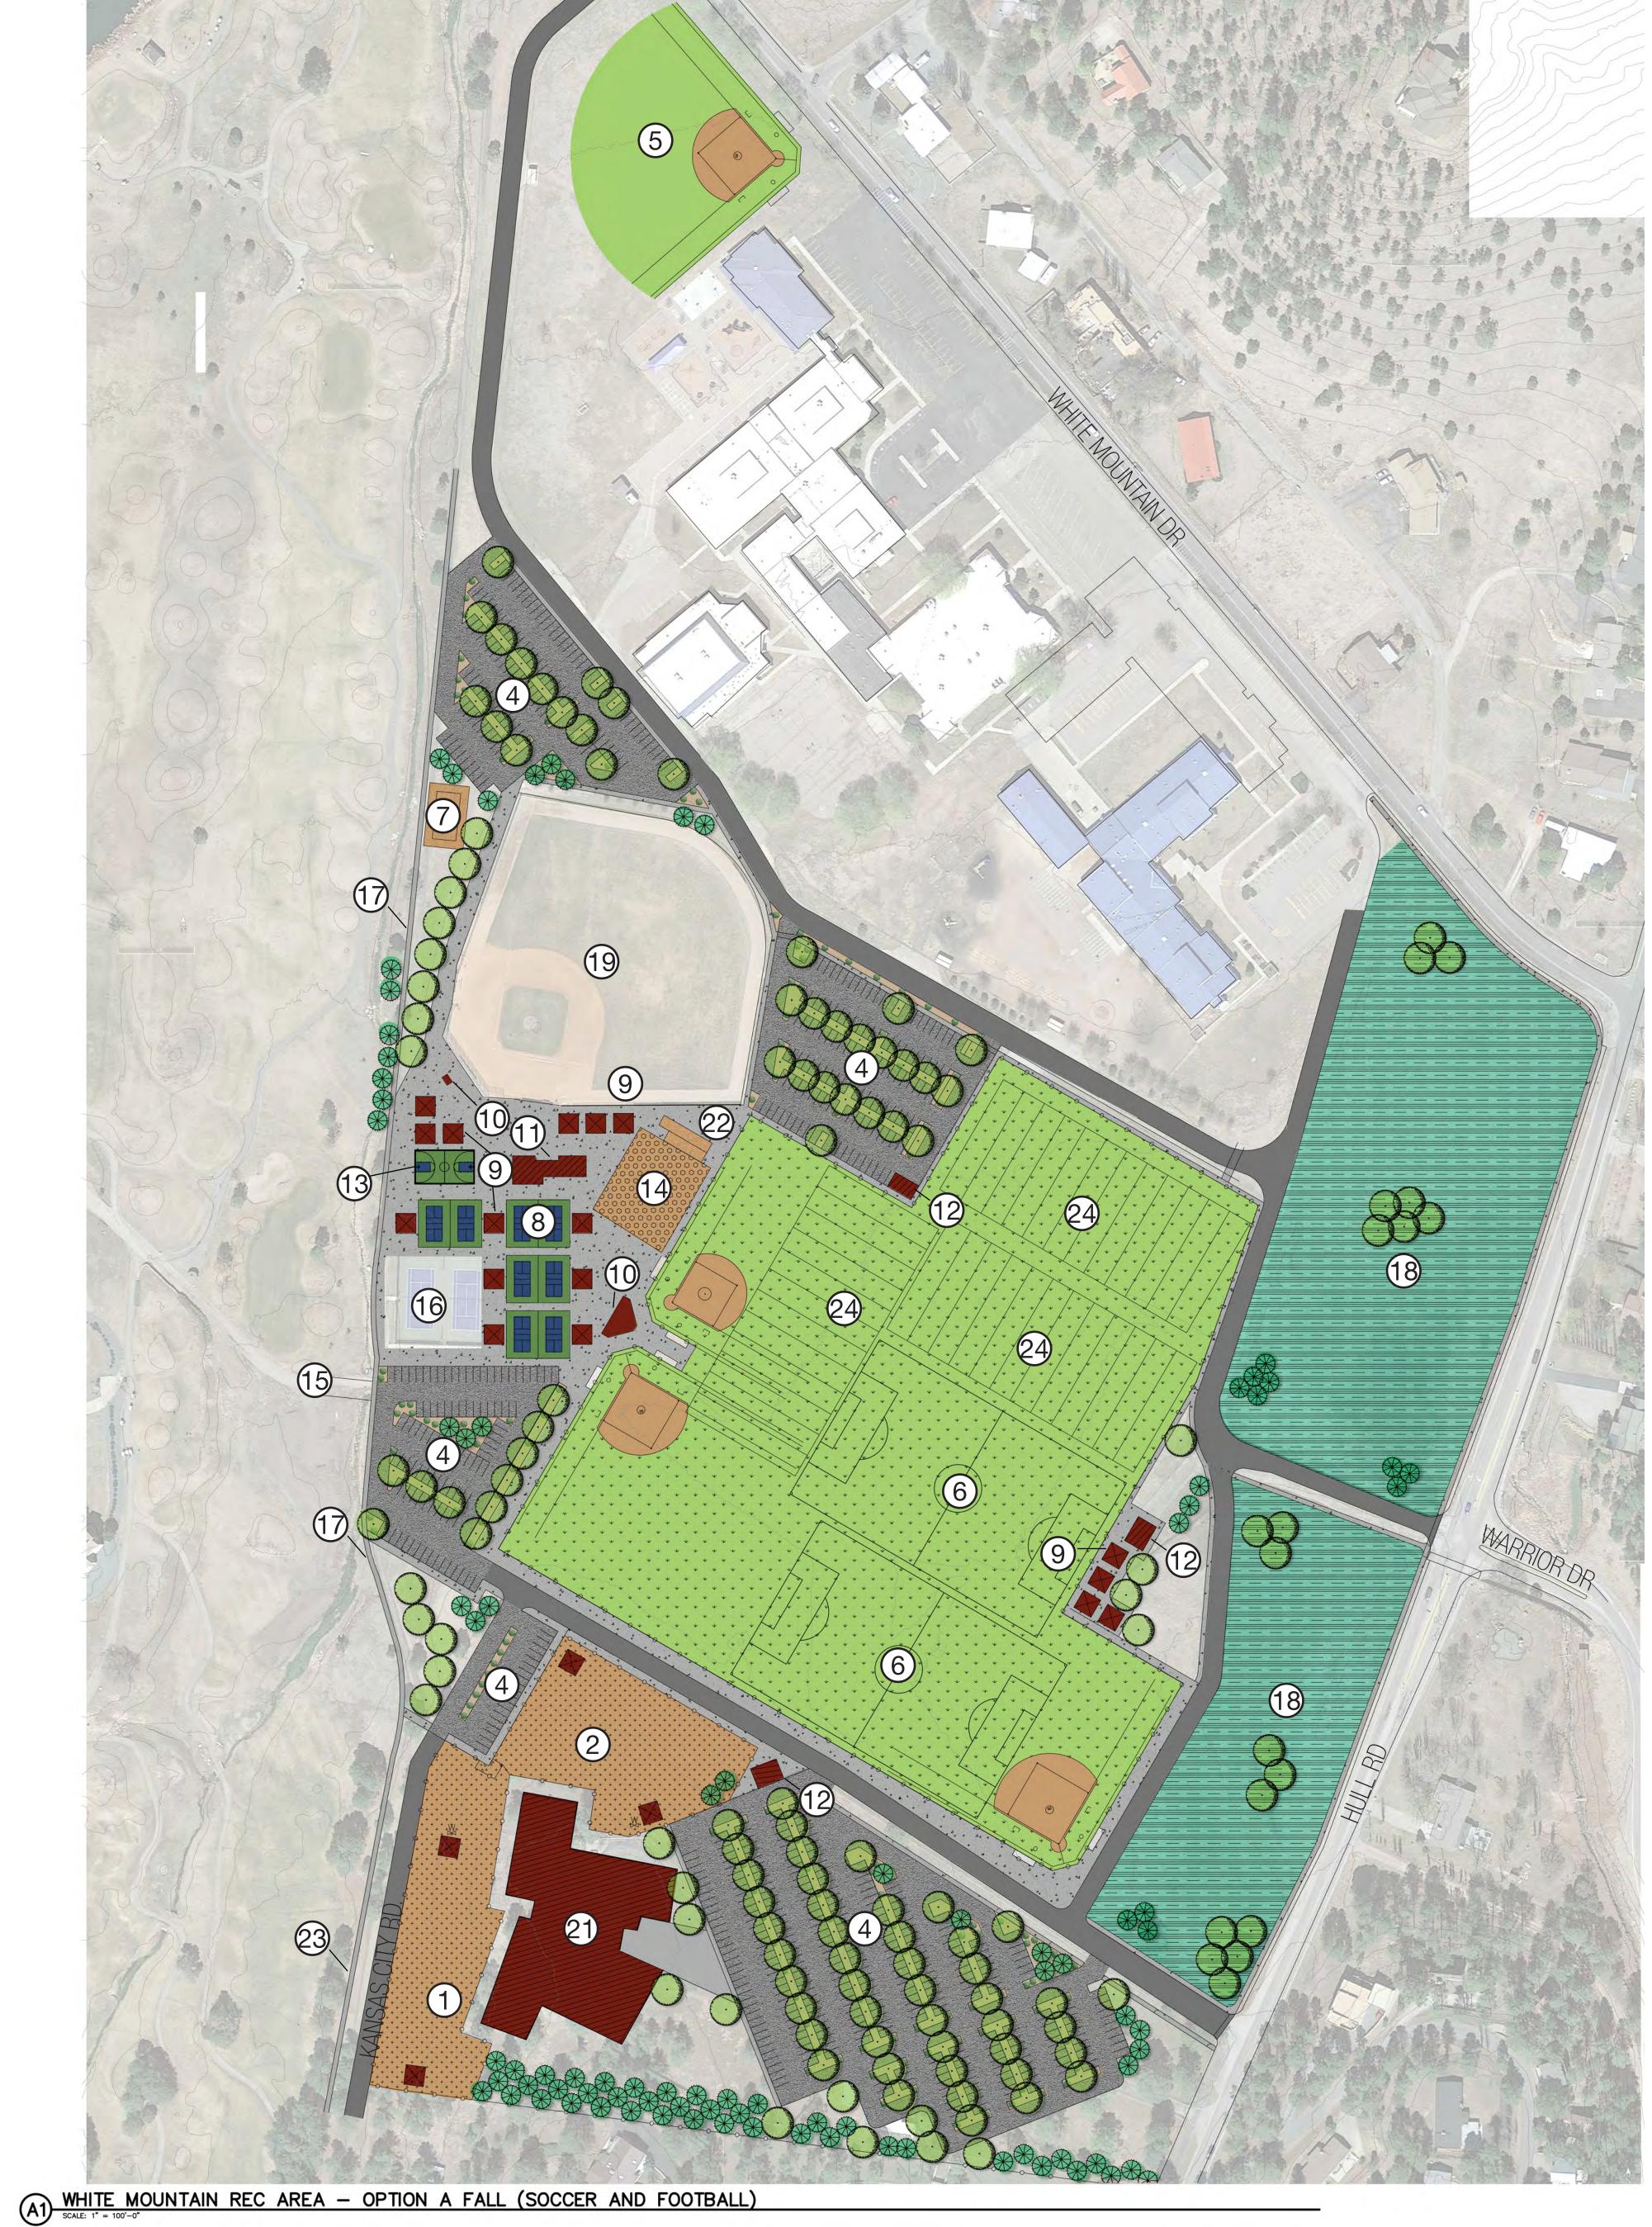

- 1 LARGE BREED DOG PARK (APPROX. 1 ACRE) WITH SHADE STRUCTURES AND WATER
- 2) SMALL BREED DOG PARK (APPROX. 1 ACRE) WITH SHADE STRUCTURES AND WATER
- 3 HIGH SCHOOL VARSITY FAST-PITCH SOFTBALL FIELD (70' BASELINE, 240' FOUL POLE, 260' OUTFIELD)
- 4 PARKING (673 SPACES TOTAL) WITH INTEGRAL GREEN STORMWATER INFRASTRUCTURE
- 5 FLEX FIELD (BASEBALL, SOFTBALL, TEE BALL) (75' BASELINE, 240' FOUL POLE, 250' OUTFIELD
- 6 SOCCER FIELD STRIPING (225' X 360')
- 7 SAND VOLLEYBALL
- 8 PICKLEBALL COURT
- SHADE STRUCTURE
- 10 PRESS BOX
- 11 RESTROOM/ VENDING/ TEAM ROOM
- 12 RESTROOM
- (13) BASKETBALL COURT
- 14) PLAY AREA WITH REDEDICATED 9-11 MEMORIAL AND SHADE
- MAINTAIN ACCESS ACROSS GOLF COURSE
- (16) EXISTING TENNIS AND PICKLEBALL COURTS TO REMAIN
- 17 EXISTING TRAIL TO REMAIN
- (18) MAINTAIN, REPAIR, IMPROVE, AND EXPAND WETLANDS
- 19 EXISTING BASEBALL FIELD TO REMAIN
- HIGH SCHOOL JUNIOR VARSITY FAST-PITCH SOFTBALL FIELD (60' BASELINE, 200' FOUL POLE, 225' OUTFIELD)
- POSSIBLE FUTURE 40,000-60,000 SF COMMUNITY CENTER
- 22 BATTING CAGES
- 23 RECONSTRUCTED TRAIL
- FOOTBALL STRIPING (160' X360') (FALL ONLY)