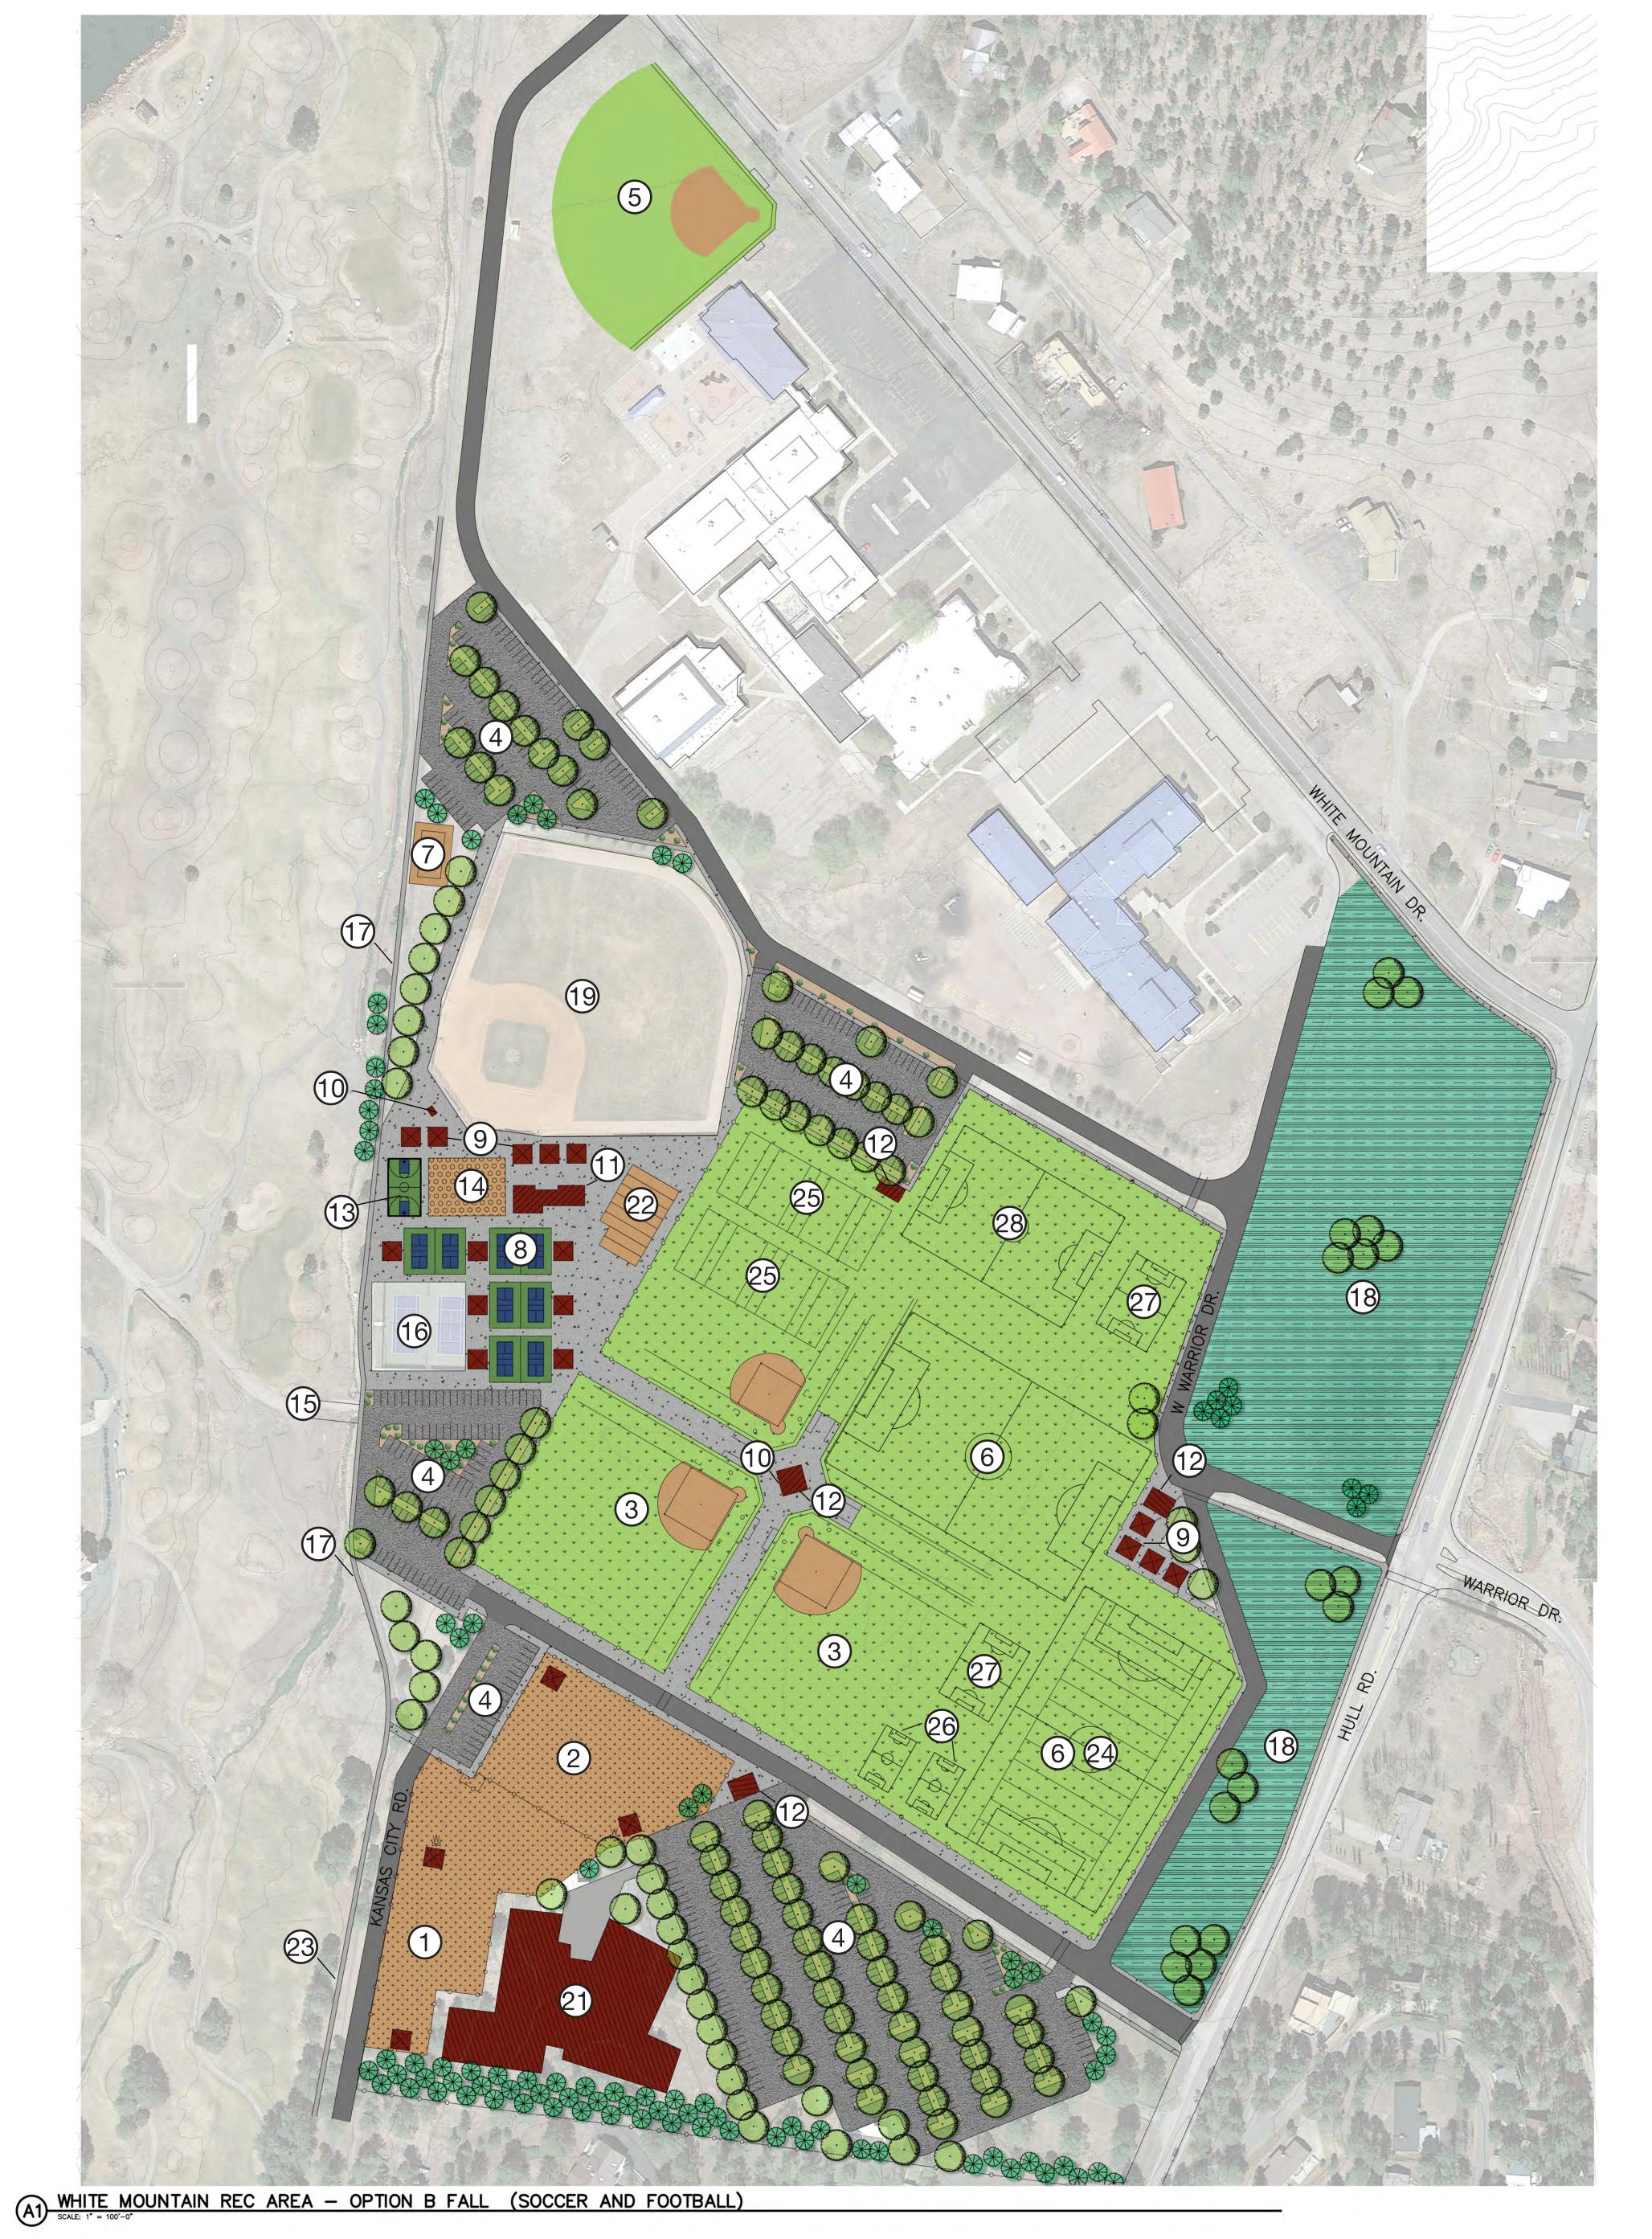

- LARGE BREED DOG PARK (APPROX. 1.25 ACRES) WITH SHADE STRUCTURES AND WATER (EXISTING TREE CANOPY TO BE MAINTAINED)
- SMALL BREED DOG PARK (APPROX. 1 ACRE) WITH SHADE STRUCTURES AND WATER (EXISTING TREE CANOPY TO BE MAINTAINED)
- 3 HIGH SCHOOL VARSITY FAST-PITCH SOFTBALL FIELD
- 4 PARKING (673 SPACES TOTAL) WITH INTEGRAL GREEN STORMWATER INFRASTRUCTURE
- 5 FLEX FIELD (BASEBALL, SOFTBALL, TEE BALL) (SPRING ONLY)
- 6 SOCCER FIELD STRIPING (225' X 360')
- 7 SAND VOLLEYBALL
- 8 PICKLEBALL COURT
- 9 SHADE STRUCTURE WITH TABLES
- 10 PRESS BOX
- (11) RESTROOM/ VENDING/ TEAM ROOM
- 12 RESTROOM
- 13 BASKETBALL COURT
- 14) PLAY AREA WITH REDEDICATED 9-11 MEMORIAL AND SHADE
- MAINTAIN ACCESS ACROSS GOLF COURSE
- (16) EXISTING TENNIS AND PICKLEBALL COURTS TO REMAIN
- (17) EXISTING TRAIL TO REMAIN
- MAINTAIN, REPAIR, IMPROVE, AND EXPAND WETLANDS
- 19 EXISTING BASEBALL FIELD TO REMAIN
- HIGH SCHOOL JUNIOR VARSITY FAST-PITCH SOFTBALL FIELD
- POSSIBLE FUTURE LOCATION OF 40,000-60,000 SF RECREATION CENTER
- BATTING CAGES (4) AND BULLPENS (4)
- 23 REROUTED TRAIL
- FOOTBALL STRIPING (160' X 360') (FALL ONLY)
- FLAG FOOTBALL STRIPING (160' X 360') (FALL ONLY)
- 60 SOCCER FIELD STRIPING (45' X 75')
- 8U SOCCER FIELD STRIPING (75' X 105')
- 28 12U SOCCER FIELD STRIPING (165' X 240')
- 29 PERIMETER FENCE
- 30 SCREENING

ASPHALT PAVEMENT
TURF GRASS
CONCRETE PAVEMENT
BUILDING/STRUCTURE
DOG PARK
PLAY AREA
WETLAND

- LARGE BREED DOG PARK (APPROX. 1.25 ACRES) WITH SHADE STRUCTURES AND WATER (EXISTING TREE CANOPY TO BE MAINTAINED)
- SMALL BREED DOG PARK (APPROX. 1 ACRE) WITH SHADE STRUCTURES AND WATER (EXISTING TREE CANOPY TO BE MAINTAINED)
- 3 HIGH SCHOOL VARSITY FAST-PITCH SOFTBALL FIELD
- 4 PARKING (673 SPACES TOTAL) WITH INTEGRAL GREEN STORMWATER INFRASTRUCTURE
- 5 FLEX FIELD (BASEBALL, SOFTBALL, TEE BALL) (SPRING ONLY)
- 6 SOCCER FIELD STRIPING (225' X 360')
- 7 SAND VOLLEYBALL
- 8 PICKLEBALL COURT
- 9 SHADE STRUCTURE WITH TABLES
- 10 PRESS BOX
- (11) RESTROOM/ VENDING/ TEAM ROOM
- 12 RESTROOM
- 13 BASKETBALL COURT
- 14) PLAY AREA WITH REDEDICATED 9-11 MEMORIAL AND SHADE
- MAINTAIN ACCESS ACROSS GOLF COURSE
- (16) EXISTING TENNIS AND PICKLEBALL COURTS TO REMAIN
- (17) EXISTING TRAIL TO REMAIN
- MAINTAIN, REPAIR, IMPROVE, AND EXPAND WETLANDS
- 19 EXISTING BASEBALL FIELD TO REMAIN
- HIGH SCHOOL JUNIOR VARSITY FAST-PITCH SOFTBALL FIELD
- POSSIBLE FUTURE LOCATION OF 40,000-60,000 SF RECREATION CENTER
- BATTING CAGES (4) AND BULLPENS (4)
- 23 REROUTED TRAIL
- FOOTBALL STRIPING (160' X 360') (FALL ONLY)
- FLAG FOOTBALL STRIPING (160' X 360') (FALL ONLY)
- 60 SOCCER FIELD STRIPING (45' X 75')
- 8U SOCCER FIELD STRIPING (75' X 105')
- 28 12U SOCCER FIELD STRIPING (165' X 240')
- 29 PERIMETER FENCE
- 30 SCREENING

ASPHALT PAVEMENT
TURF GRASS
CONCRETE PAVEMENT
BUILDING/STRUCTURE
DOG PARK
PLAY AREA
WETLAND