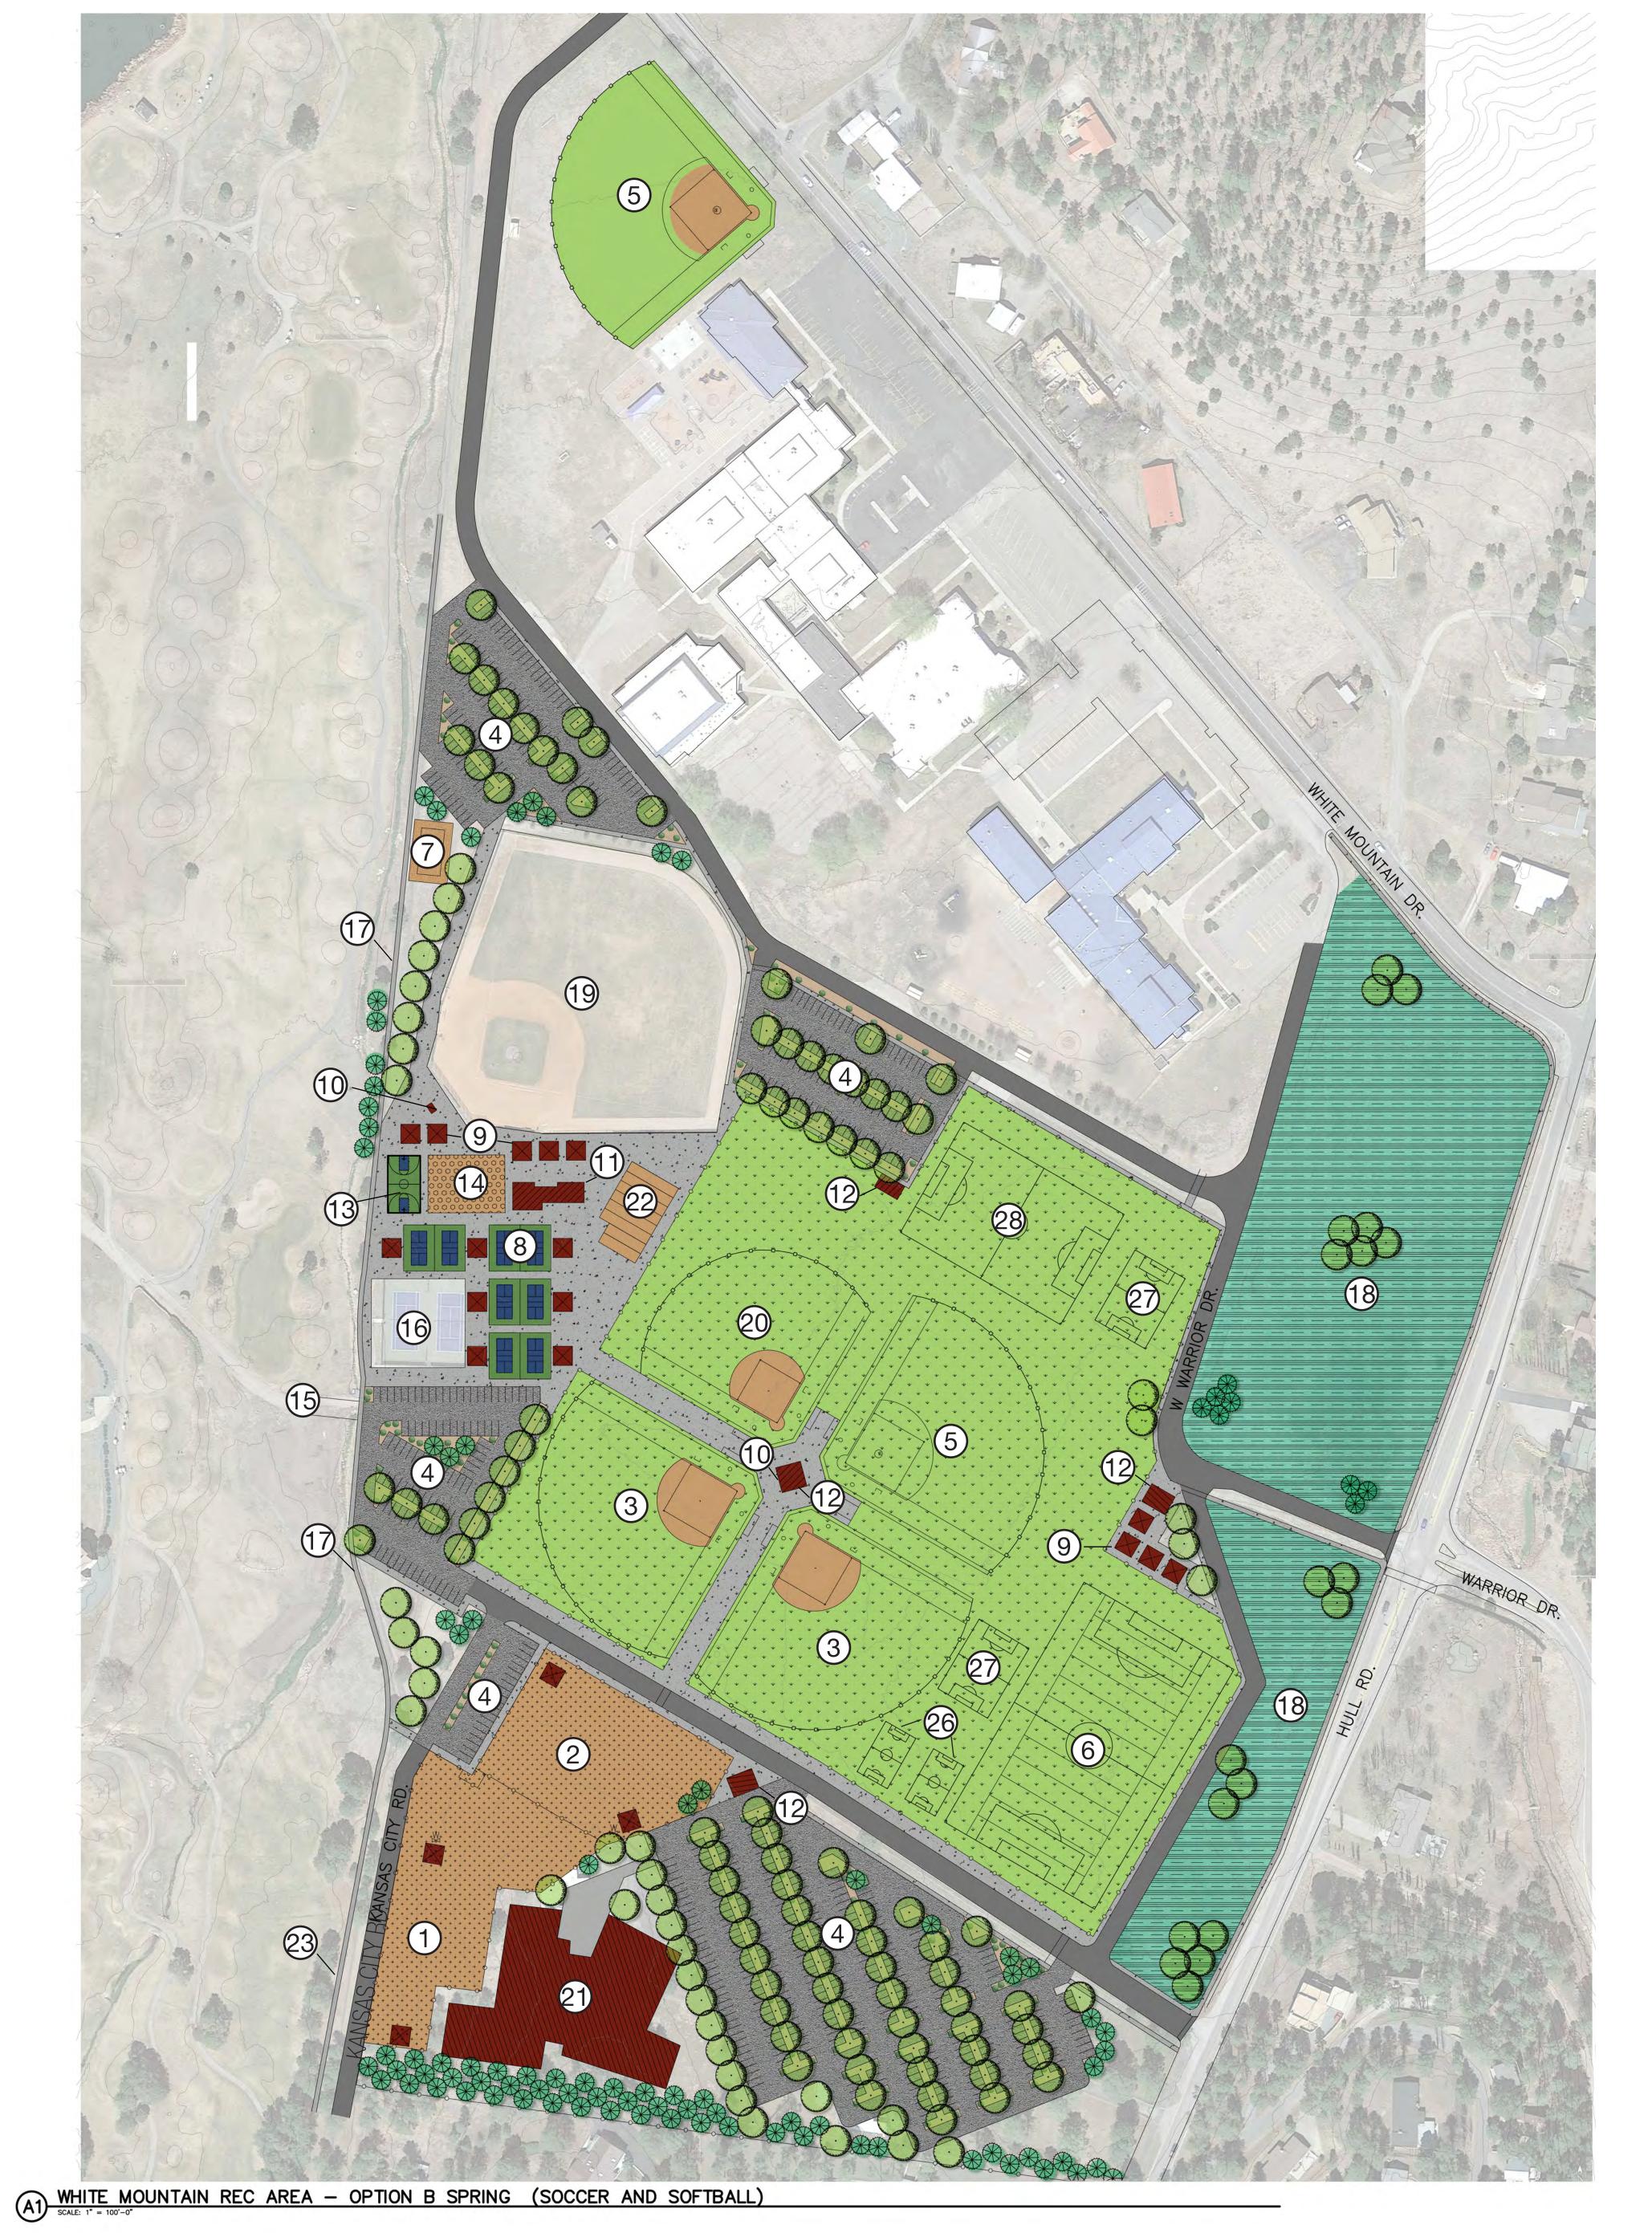

- LARGE BREED DOG PARK (APPROX. 1.25 ACRES) WITH SHADE STRUCTURES AND WATER (EXISTING TREE CANOPY TO BE MAINTAINED)
- SMALL BREED DOG PARK (APPROX. 1 ACRE) WITH SHADE STRUCTURES AND WATER (EXISTING TREE CANOPY TO BE MAINTAINED)
- 3 HIGH SCHOOL VARSITY FAST-PITCH SOFTBALL FIELD
- 4 PARKING (673 SPACES TOTAL) WITH INTEGRAL GREEN STORMWATER INFRASTRUCTURE
- 5 FLEX FIELD (BASEBALL, SOFTBALL, TEE BALL) (SPRING ONLY)
- 6 SOCCER FIELD STRIPING (225' X 360')
- 7 SAND VOLLEYBALL
- 8 PICKLEBALL COURT
- 9 SHADE STRUCTURE WITH TABLES
- 10 PRESS BOX
- (11) RESTROOM/ VENDING/ TEAM ROOM
- 12 RESTROOM
- 13 BASKETBALL COURT
- 14) PLAY AREA WITH REDEDICATED 9-11 MEMORIAL AND SHADE
- MAINTAIN ACCESS ACROSS GOLF COURSE
- (16) EXISTING TENNIS AND PICKLEBALL COURTS TO REMAIN
- (17) EXISTING TRAIL TO REMAIN
- MAINTAIN, REPAIR, IMPROVE, AND EXPAND WETLANDS
- 19 EXISTING BASEBALL FIELD TO REMAIN
- HIGH SCHOOL JUNIOR VARSITY FAST-PITCH SOFTBALL FIELD
- POSSIBLE FUTURE LOCATION OF 40,000-60,000 SF RECREATION CENTER
- BATTING CAGES (4) AND BULLPENS (4)
- 23 REROUTED TRAIL
- FOOTBALL STRIPING (160' X 360') (FALL ONLY)
- FLAG FOOTBALL STRIPING (160' X 360') (FALL ONLY)
- 60 SOCCER FIELD STRIPING (45' X 75')
- 8U SOCCER FIELD STRIPING (75' X 105')
- 28 12U SOCCER FIELD STRIPING (165' X 240')
- 29 PERIMETER FENCE
- 30 SCREENING

ASPHALT PAVEMENT
TURF GRASS
CONCRETE PAVEMENT
BUILDING/STRUCTURE
DOG PARK
PLAY AREA
WETLAND

- LARGE BREED DOG PARK (APPROX. 1.25 ACRES) WITH SHADE STRUCTURES AND WATER (EXISTING TREE CANOPY TO BE MAINTAINED)
- SMALL BREED DOG PARK (APPROX. 1 ACRE) WITH SHADE STRUCTURES AND WATER (EXISTING TREE CANOPY TO BE MAINTAINED)
- 3 HIGH SCHOOL VARSITY FAST-PITCH SOFTBALL FIELD
- 4 PARKING (673 SPACES TOTAL) WITH INTEGRAL GREEN STORMWATER INFRASTRUCTURE
- 5 FLEX FIELD (BASEBALL, SOFTBALL, TEE BALL) (SPRING ONLY)
- 6 SOCCER FIELD STRIPING (225' X 360')
- 7 SAND VOLLEYBALL
- 8 PICKLEBALL COURT
- 9 SHADE STRUCTURE WITH TABLES
- 10 PRESS BOX
- (11) RESTROOM/ VENDING/ TEAM ROOM
- 12 RESTROOM
- 13 BASKETBALL COURT
- 14) PLAY AREA WITH REDEDICATED 9-11 MEMORIAL AND SHADE
- MAINTAIN ACCESS ACROSS GOLF COURSE
- (16) EXISTING TENNIS AND PICKLEBALL COURTS TO REMAIN
- (17) EXISTING TRAIL TO REMAIN
- MAINTAIN, REPAIR, IMPROVE, AND EXPAND WETLANDS
- 19 EXISTING BASEBALL FIELD TO REMAIN
- HIGH SCHOOL JUNIOR VARSITY FAST-PITCH SOFTBALL FIELD
- POSSIBLE FUTURE LOCATION OF 40,000-60,000 SF RECREATION CENTER
- BATTING CAGES (4) AND BULLPENS (4)
- 23 REROUTED TRAIL
- FOOTBALL STRIPING (160' X 360') (FALL ONLY)
- FLAG FOOTBALL STRIPING (160' X 360') (FALL ONLY)
- 60 SOCCER FIELD STRIPING (45' X 75')
- 8U SOCCER FIELD STRIPING (75' X 105')
- 28 12U SOCCER FIELD STRIPING (165' X 240')
- 29 PERIMETER FENCE
- 30 SCREENING

ASPHALT PAVEMENT
TURF GRASS
CONCRETE PAVEMENT
BUILDING/STRUCTURE
DOG PARK
PLAY AREA
WETLAND